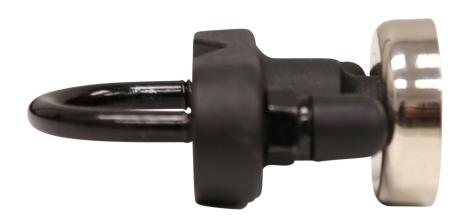

# Graspr Magnetic Clamp Mount

Model: DFA400 | MADE IN USA | patent pending

360° Rotational Kickstand

Easy-to-clean tablet that is safe to use

Superior Magnetic Grip Connection

Superior Magnetic Grip Connection

## Maximum Ruggedness. Maximum Flexibility.

The Graspr Magnetic Clamp Mount secures tablets with superior magnetic grip connection, leading to more efficient, hands-free use with reduced risks of drops and damage.