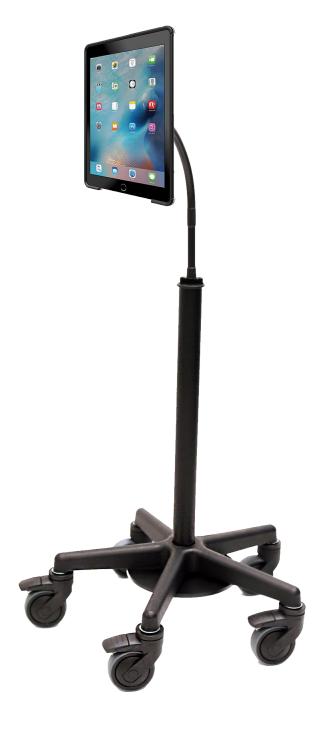

## Graspr Magnetic Flex Arm Roll Stand

Model: DFA410 | MADE IN USA | patent pending

360° Rotational Kickstand

Secured to Roll Stand for Increased Mobility

Easy-to-clean tablet that is safe to use

Superior Magnetic Grip Connection

Superior Magnetic Grip Connection

Optional combination lock available

### Maximum Ruggedness. Maximum Flexibility.

Detachable magnetic handstrap and kickstand combination that rotates to provide optimal viewing. Heavy duty plastic and nylon construction for safe longterm use.