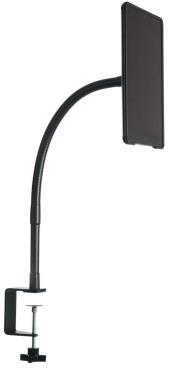

# Graspr Magnetic Clamp Mount

Model: DFA400 | MADE IN USA | patent pending

360° Rotational Kickstand

Easy-to-clean tablet that is safe to use

Superior Magnetic Grip Connection

Superior Magnetic Grip Connection

## Maximum Ruggedness. Maximum Flexibility.

The Graspr Magnetic Clamp Mount secures tablets with superior magnetic grip connection, leading to more efficient, hands-free use with reduced risks of drops and damage.