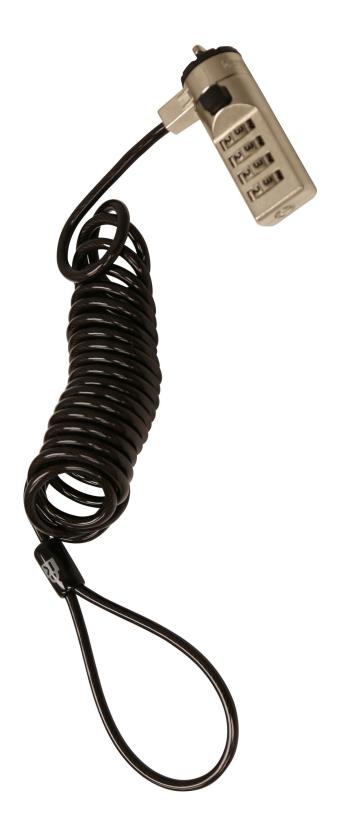

# **Graspr Combination Curly Cable Lock**

Model: DFA460 | MADE IN USA | patent pending

Superior Magnetic Grip Connection

Superior Magnetic Grip Connection

Optional combination lock available

### Maximum Ruggedness. Maximum Flexibility.

Detachable magnetic handstrap and kickstand combination that rotates to provide optimal viewing. Heavy duty plastic and nylon construction for safe longterm use.