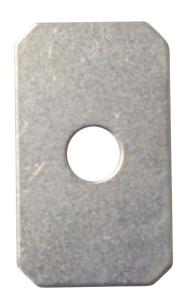

## **Graspr uniVERSE Case Plate**

Model: DFA100-15-60 | MADE IN USA | patent pending

Model: DFA480 | MADE IN USA | patent pending

360° Rotational Kickstand

Easily Replaceable

Superior Magnetic Grip Connection

Superior Magnetic Grip Connection

### Maximum Ruggedness. Maximum Flexibility.

Detachable magnetic handstrap and kickstand combination that rotates to provide optimal viewing. Heavy duty plastic and nylon construction for safe longterm use.