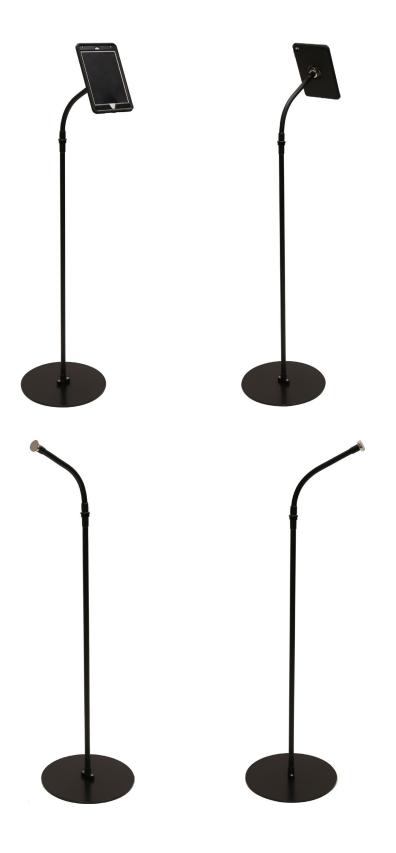

## **Graspr Flex Arm Floor Stand**

Model: DFA350 | MADE IN USA | patent pending

360° Rotational Kickstand

Easy-to-clean tablet that is safe to use

Superior Magnetic Grip Connection

Superior Magnetic Grip Connection

#### Maximum Ruggedness. Maximum Flexibility.

The Graspr Flex Arm Floor Stand secures tablets with superior magnetic grip connection, leading to more efficient, hands-free use with reduced risks of drops and damage.