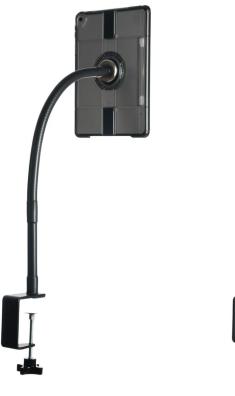

# Graspr Magnetic Clamp Mount

Model: DFA400 | MADE IN USA | patent pending

360° Rotational Kickstand

Easy-to-clean tablet that is safe to use

Superior Magnetic Grip Connection

Superior Magnetic Grip Connection

## Maximum Ruggedness. Maximum Flexibility.

The Graspr Magnetic Clamp Mount secures tablets with superior magnetic grip connection, leading to more efficient, hands-free use with reduced risks of drops and damage.