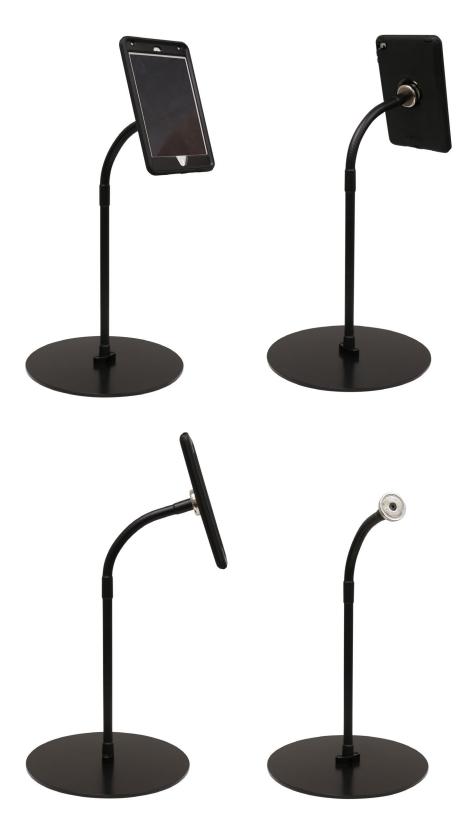

## **Graspr Flex Arm Floor Stand**

Model: DFA350 | MADE IN USA | patent pending

360° Rotational Kickstand

Easy-to-clean tablet that is safe to use

Superior Magnetic Grip Connection

Superior Magnetic Grip Connection

#### Maximum Ruggedness. Maximum Flexibility.

The Graspr Flex Arm Floor Stand secures tablets with superior magnetic grip connection, leading to more efficient, hands-free use with reduced risks of drops and damage.

### Graspr Magnetic Flex Arm Desktop Stand

Model: DFA300 | MADE IN USA | patent pending

360° Rotational Kickstand

Easy-to-clean tablet that is safe to use

Superior Magnetic Grip Connection

Superior Magnetic Grip Connection

### Maximum Ruggedness. Maximum Flexibility.

The Graspr Magnetic Flex Arm
Desktop Stand secures tablets
with superior magnetic grip connection, leading to more efficient,
hands-free use with reduced risks
of drops and damage.

## Graspr Magnetic Wall Mount

Model: DFA360 | MADE IN USA | patent pending

360° Rotational Kickstand

Easy-to-clean tablet that is safe to use

Superior Magnetic Grip Connection

Superior Magnetic Grip Connection

#### Maximum Ruggedness. Maximum Flexibility.

The Graspr Magnetic Wall Mount secures tablets with superior magnetic grip connection, leading to more efficient, hands-free use with reduced risks of drops and damage.