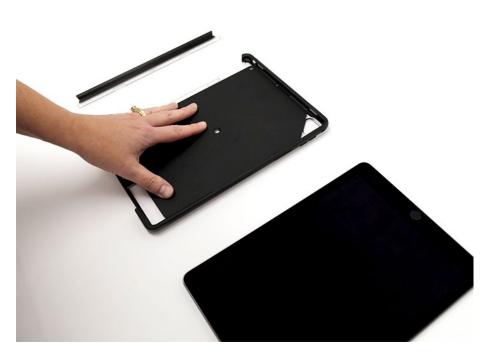

## **Graspr Defender Case Plate**

Model: DFA100-25-92 | MADE IN USA | patent pending

360° Rotational Kickstand

Easy-to-clean tablet that is safe to use

Superior Magnetic Grip Connection

Superior Magnetic Grip Connection

#### Maximum Ruggedness. Maximum Flexibility.

The Graspr Defender Case Plate secures tablets with superior magnetic grip connection, leading to more efficient, hands-free use with reduced risks of drops and damage.