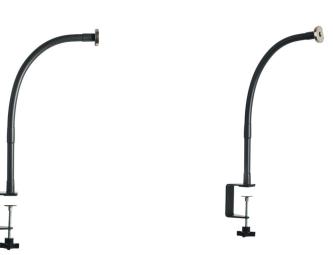

## **Graspr Flex Arm Floor Stand**

Model: DFA350 | MADE IN USA | patent pending

360° Rotational Kickstand

Easy-to-clean tablet that is safe to use

Superior Magnetic Grip Connection

Superior Magnetic Grip Connection

#### Maximum Ruggedness. Maximum Flexibility.

The Graspr Flex Arm Floor Stand secures tablets with superior magnetic grip connection, leading to more efficient, hands-free use with reduced risks of drops and damage.