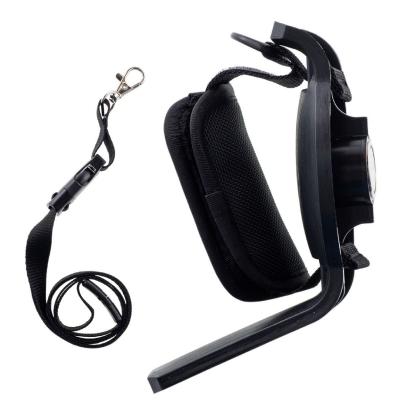

## **Graspr Handstrap & Kickstand**

Model: OB7758394 | MADE IN USA | patent pending

360° Rotational Kickstand

Easy-to-clean tablet that is safe to use

Superior Magnetic Grip Connection

Optional Neck Lanyard

Superior Magnetic Grip Connection

Hypoallergenic Wrist Strap

### Maximum Ruggedness. Maximum Flexibility.

Detachable magnetic handstrap and kickstand combination that rotates to provide optimal viewing. Heavy duty plastic and nylon construction for safe longterm use.