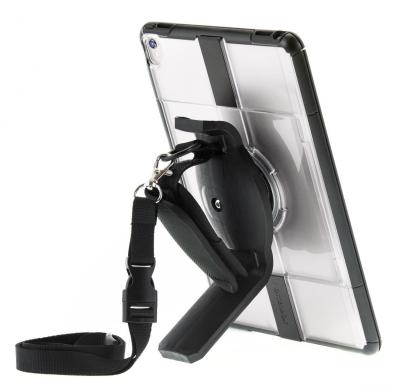

## **Graspr Handstrap & Kickstand**

Model: OB7758394 | MADE IN USA | patent pending

360° Rotational Kickstand

Easy-to-clean tablet that is safe to use

Superior Magnetic Grip Connection

Optional Neck Lanyard

Superior Magnetic Grip Connection

Hypoallergenic Wrist Strap

### Maximum Ruggedness. Maximum Flexibility.

Detachable magnetic handstrap and kickstand combination that rotates to provide optimal viewing. Heavy duty plastic and nylon construction for safe longterm use.