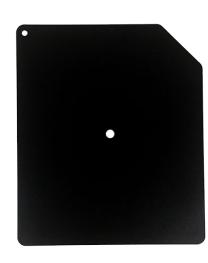

## **Graspr Defender Case Plate**

Model: DFA100-25-92 | MADE IN USA | patent pending

360° Rotational Kickstand

Easy-to-clean tablet that is safe to use

Superior Magnetic Grip Connection

Superior Magnetic Grip Connection

#### Maximum Ruggedness. Maximum Flexibility.

The Graspr Defender Case Plate secures tablets with superior magnetic grip connection, leading to more efficient, hands-free use with reduced risks of drops and damage.