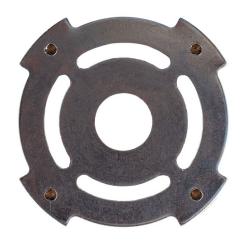

## **Graspr Defender Case Plate**

Model: DFA100-25-92 | MADE IN USA | patent pending

360° Rotational Kickstand

Easy-to-clean tablet that is safe to use

Superior Magnetic Grip Connection

Superior Magnetic Grip Connection

Optional combination lock available

#### Maximum Ruggedness. Maximum Flexibility.

The Graspr Defender Case Plate secures tablets with superior magnetic grip connection, leading to more efficient, hands-free use with reduced risks of drops and damage.